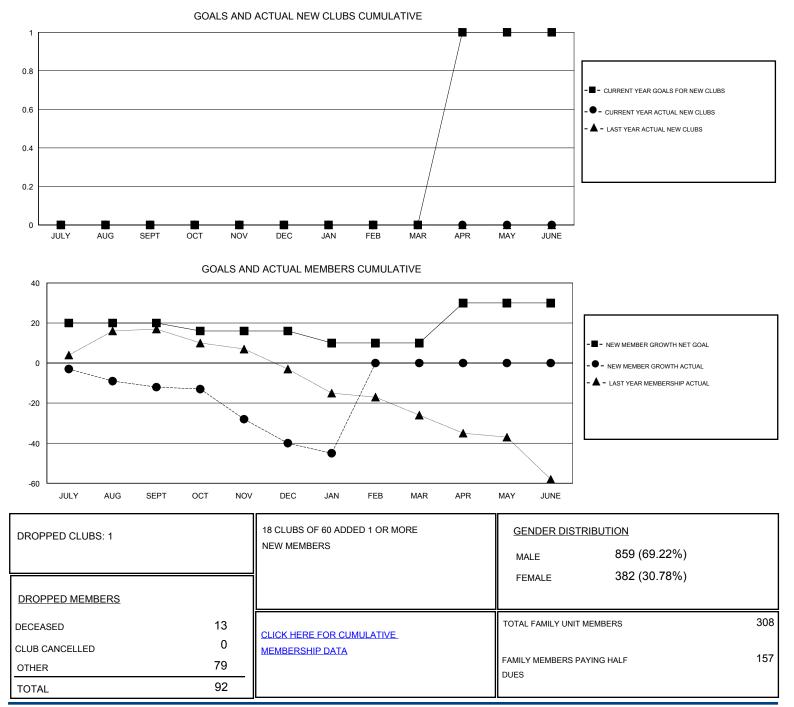

## Cindy Greaa GMT.

| GMT: Cindy Gr                | regg          | LOCATION WEST VIRGINIA |               |                              |                                                                |                                                              |                                                    |
|------------------------------|---------------|------------------------|---------------|------------------------------|----------------------------------------------------------------|--------------------------------------------------------------|----------------------------------------------------|
| Clubs                        |               |                        |               | Members                      |                                                                |                                                              |                                                    |
| RESULTS FOR 2016-2017        |               |                        |               | RESULTS FOR 2016-2017        |                                                                |                                                              |                                                    |
| QUARTER                      | NEW CLUB GOAL | NEW CLUBS              | DROPPED CLUBS | QUARTER                      | NEW MEMBER GROWTH<br>NET GOAL (not reinstated<br>or transfers) | NEW MEMBER<br>GROWTH ACTUAL (not<br>reinstated or transfers) | DROPPED<br>MEMBERS ACTUAL<br>(including transfers) |
| JULY/AUG/SEPT<br>OCT/NOV/DEC | 0<br>0        | 0<br>0                 | 0<br>1        | JULY/AUG/SEPT<br>OCT/NOV/DEC | 20<br>-4                                                       | 14<br>24                                                     | 26<br>52                                           |
| JAN/FEB/MAR<br>APR/MAY/JUNE  | 0<br>1        | 0<br>0                 | 0<br>0        | JAN/FEB/MAR<br>APR/MAY/JUNE  | -6<br>20                                                       | 9<br>0                                                       | 14<br>0                                            |